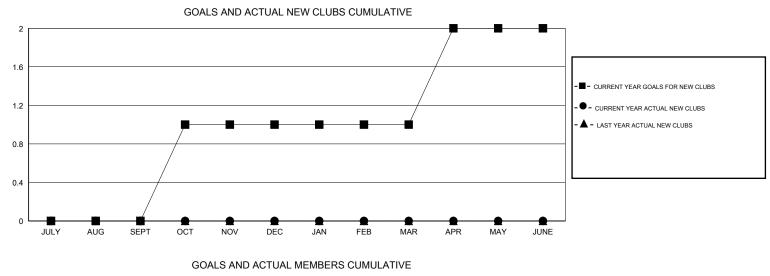

## LOCATION CONNECTICUT

GMT CA 1

|                             |                  | Clubs             |                  |                  | Members                     |                    |                                     |                    |                  |  |
|-----------------------------|------------------|-------------------|------------------|------------------|-----------------------------|--------------------|-------------------------------------|--------------------|------------------|--|
|                             | RESU             | LTS FOR 2014-2015 |                  |                  | RESULTS FOR 2014-2015       |                    |                                     |                    |                  |  |
| QUARTER                     | NEW CLUB<br>GOAL | NEW CLUBS         | DROPPED<br>CLUBS | NET<br>GAIN/LOSS | QUARTER                     | NEW MEMBER<br>GOAL | CHARTER AND<br>NEW MEMBERS<br>ADDED | DROPPED<br>MEMBERS | NET<br>GAIN/LOSS |  |
| JULY/AUG/SEPT               | 0                | 0                 | 0                | 0                | JULY/AUG/SEPT               | 30                 | 24                                  | 48                 | -24              |  |
| OCT/NOV/DEC                 | 1                | 0                 | 1                |                  | OCT/NOV/DEC                 | 60                 | 61                                  | 56                 | 5                |  |
| JAN/FEB/MAR<br>APR/MAY/JUNE | 0<br>1           | 0<br>0            | 0<br>0           | 0<br>0           | JAN/FEB/MAR<br>APR/MAY/JUNE | 30<br>65           | 38<br>21                            | 27<br>60           | 11<br>-39        |  |