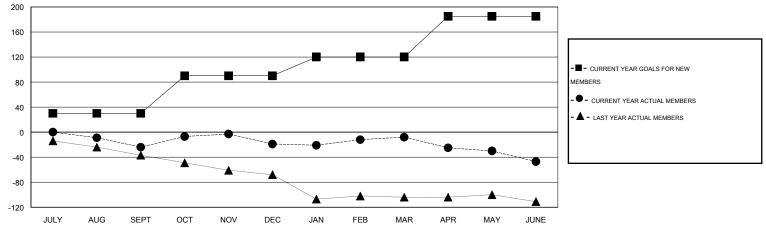

## LOCATION CONNECTICUT

GMT CA 1

|                             |                  | Clubs             |                  |                  | Members                     |                    |                                     |                    |                  |  |
|-----------------------------|------------------|-------------------|------------------|------------------|-----------------------------|--------------------|-------------------------------------|--------------------|------------------|--|
|                             | RESU             | LTS FOR 2014-2015 |                  |                  | RESULTS FOR 2014-2015       |                    |                                     |                    |                  |  |
| QUARTER                     | NEW CLUB<br>GOAL | NEW CLUBS         | DROPPED<br>CLUBS | NET<br>GAIN/LOSS | QUARTER                     | NEW MEMBER<br>GOAL | CHARTER AND<br>NEW MEMBERS<br>ADDED | DROPPED<br>MEMBERS | NET<br>GAIN/LOSS |  |
| JULY/AUG/SEPT               | 0                | 0                 | 0                | 0                | JULY/AUG/SEPT               | 30                 | 24                                  | 48                 | -24              |  |
| OCT/NOV/DEC                 | 1                | 0                 | 1                |                  | OCT/NOV/DEC                 | 60                 | 61                                  | 56                 | 5                |  |
| JAN/FEB/MAR<br>APR/MAY/JUNE | 0<br>1           | 0<br>0            | 0<br>0           | 0<br>0           | JAN/FEB/MAR<br>APR/MAY/JUNE | 30<br>65           | 38<br>21                            | 27<br>60           | 11<br>-39        |  |